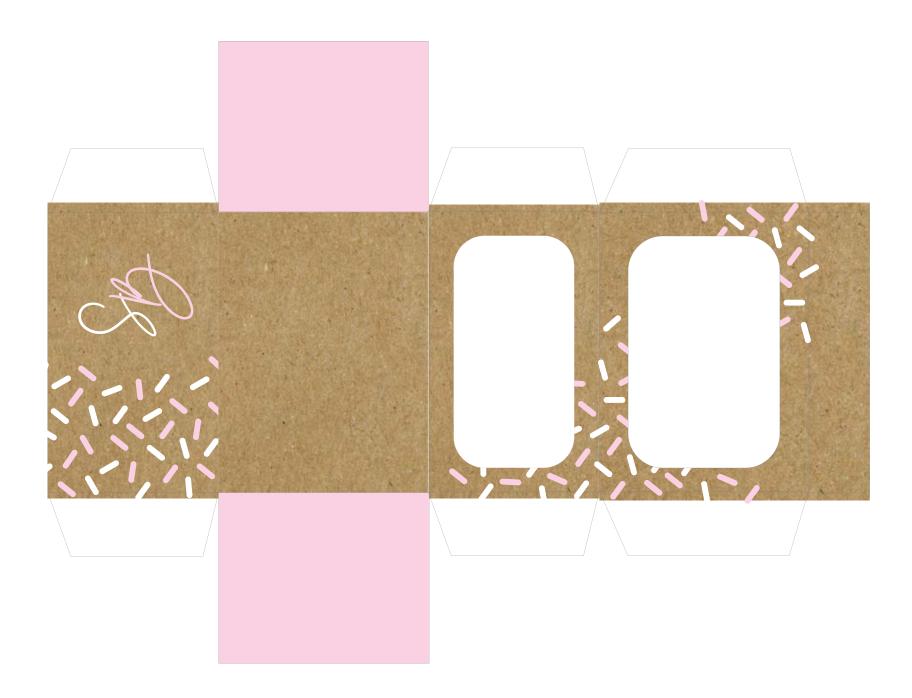

### **COLOR THEMES**

The color scheme will feature a soft pastel pink with white accents and craft paper packaging. Keeping a minimal palette will allow the product color to be the focal point of the consumer.

### **PIECES**

jute tie

4-bar box
cupcake soap wrappers
decorative tag

PACKAGING FINAL FLATS

PACKAGING FINAL PHOTOS