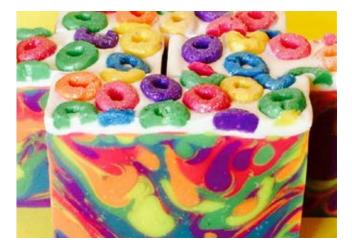

\*Key-lime pie

acinnamon buns

Blueberry muttin - soaps made to look like the

Apple Strudel

\$peach cobbler

Sweet scents \* 3 fruity scents 4 6 subtle sweet scents > 4 Designing in the Vernacular

soaps in cupcake wappers. Box reflecting postry boxes.

White #FFFFF

Bakery Pink #f9d1e3

Kraft Paper #a48556

Rainbow Sherbert

Birthday Cake

Raspberry Lemon Tart

PACKAGING ROUGHS

TAG ROUGHS