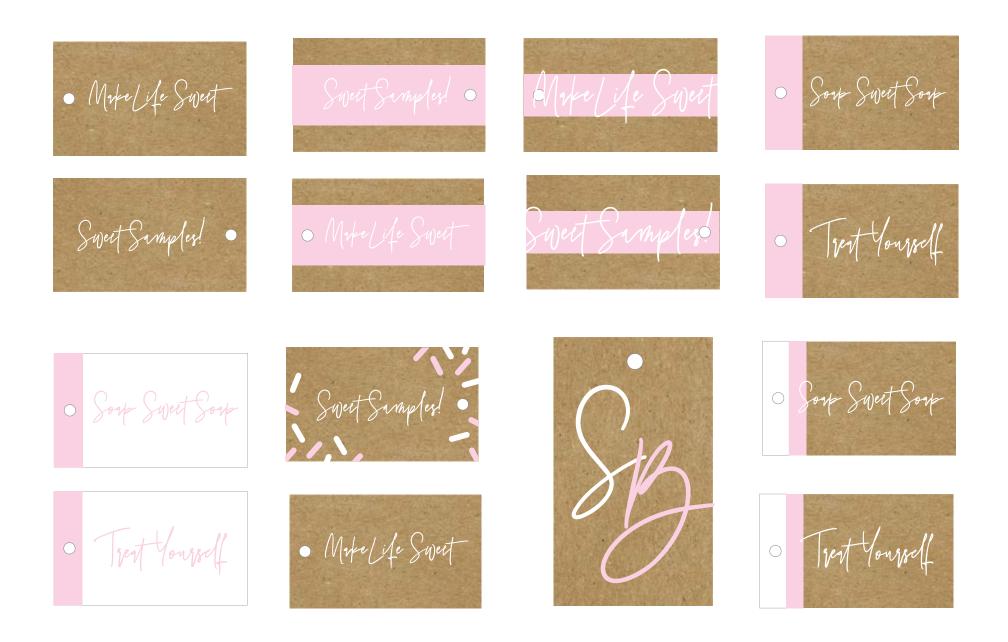

### **PIECES**

jute tie

4-bar box
cupcake soap wrappers
decorative tag

White #FFFFF

Bakery Pink #f9d1e3

Kraft Paper #a48556

Rainbow Sherbert

Birthday Cake

Raspberry Lemon Tart

PACKAGING ROUGHS

TAG ROUGHS