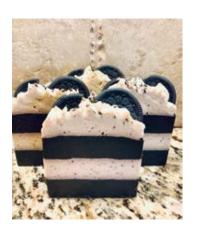

#### THE COMPANY

I created a brand called the Soap Bakery in which specializes in making home made soaps inspired by popular desserts. The scents of the bars would not only smell of these treats, but the soaps themselves would also look good enough to eat. Keeping this sugary theme in mind, the packaging will resemble that of common bakery packaging, but with a modern twist.

\*Key-lime pie

acinnamon buns

Blueberry muttin - soaps made to look like the

Apple Strudel

\$peach cobbler

Sweet scents \* 3 fruity scents 4 6 subtle sweet scents > 4 Designing in the Vernacular

soaps in cupcake wappers. Box reflecting postry boxes.