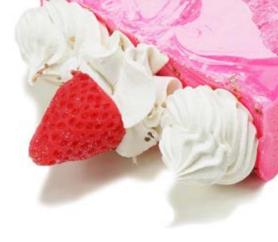

Treat yourself to a handmade soap filled with the invigorating sensation of fresh strawberries. Accented with scents of vanilla, shea, and mixed berry, this soap is sure to sweeten your soap experience.