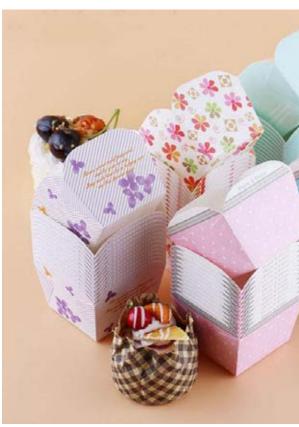

### **PIECES**

jute tie

4-bar box
cupcake soap wrappers
decorative tag

\*Key-lime pie

acinnamon buns

Blueberry muttin - soaps made to look like the

Apple Strudel

\$peach cobbler

Sweet scents \* 3 fruity scents 4 6 subtle sweet scents > 4 Designing in the Vernacular

soaps in cupcake wappers. Box reflecting postry boxes.

Twine tying box together Stichers to seal off box

· " sampler" box w/ C soaps

· individual soap boxes for 1 Bar

Coffee Cake For organic soaps - instead the complexity of scent.

scented dessert.

**TYPE & LOGO EXPLORATIONS** 

PACKAGING FINAL FLATS

PACKAGING FINAL PHOTOS