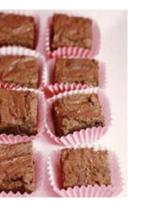

### **PIECES**

jute tie

4-bar box
cupcake soap wrappers
decorative tag

\*Key-lime pie

acinnamon buns

Blueberry muttin - soaps made to look like the

Apple Strudel

\$peach cobbler

Sweet scents \* 3 fruity scents 4 6 subtle sweet scents > 4 Designing in the Vernacular

soaps in cupcake wappers. Box reflecting postry boxes.

PACKAGING FINAL FLATS

PACKAGING FINAL PHOTOS