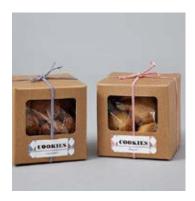

### **PIECES**

jute tie

4-bar box
cupcake soap wrappers
decorative tag

\*Key-lime pie

acinnamon buns

Blueberry muttin - soaps made to look like the

Apple Strudel

\$peach cobbler

Sweet scents \* 3 fruity scents 4 6 subtle sweet scents > 4 Designing in the Vernacular

soaps in cupcake wappers. Box reflecting postry boxes.

Twine tying box together Stichers to seal off box

· " sampler" box w/ C soaps

· individual soap boxes for 1 Bar

Coffee Cake For organic soaps - instead the complexity of scent.

scented dessert.

**TYPE & LOGO EXPLORATIONS** 

PACKAGING FINAL FLATS

PACKAGING FINAL PHOTOS