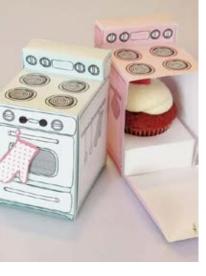

#### THE COMPANY

I created a brand called the Soap Bakery in which specializes in making home made soaps inspired by popular desserts. The scents of the bars would not only smell of these treats, but the soaps themselves would also look good enough to eat. Keeping this sugary theme in mind, the packaging will resemble that of common bakery packaging, but with a modern twist.

### **PIECES**

jute tie

4-bar box
cupcake soap wrappers
decorative tag

\*Key-lime pie

acinnamon buns

Blueberry muttin - soaps made to look like the

Apple Strudel

\$peach cobbler

Sweet scents \* 3 fruity scents 4 6 subtle sweet scents > 4 Designing in the Vernacular

soaps in cupcake wappers. Box reflecting postry boxes.

PACKAGING FINAL FLATS

PACKAGING FINAL PHOTOS