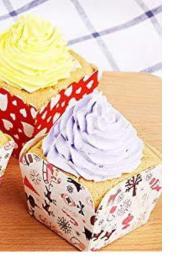

### **PIECES**

jute tie

4-bar box
cupcake soap wrappers
decorative tag

\*Key-lime pie

acinnamon buns

Blueberry muttin - soaps made to look like the

Apple Strudel

\$peach cobbler

Sweet scents \* 3 fruity scents 4 6 subtle sweet scents > 4 Designing in the Vernacular

soaps in cupcake wappers. Box reflecting postry boxes.

PACKAGING FINAL FLATS

PACKAGING FINAL PHOTOS