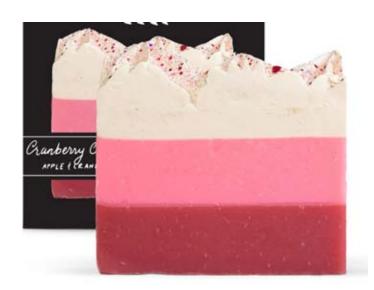

akery}}$ 

SOAP

 $s \overset{\text{the}}{\underset{\text{b a k ery}}{a}} p$ 

 $\underset{\text{b a k e r y}}{\text{soap}}$ 

the SOAP bakery







SOAP BAKERY IDENTITY

Fabrilous Script

Logo Typeface | Crafty | Handmade

rbcdefghijk(mnopzystnowxyz ABCDEFGHIJKLMNOPQRSTUVWXYZ

# **Quicksand Bold**

Product Header | Rounded | Friendly

abcdefghijklmnopqrstuvwxyz ABCDEFGHIJKLMNOPQRSTUVWXYZ

Quicksand Medium

Body Text | Light | Accent

abcdefghijklmnopqrstuvwxyz ABCDEFGHIJKLMNOPQRSTUVWXYZ



Treat yourself to a handmade soap filled with the invigorating sensation of fresh strawberries. Accented with scents of vanilla, shea, and mixed berry, this soap is sure to sweeten your soap experience.



White #FFFFF



Bakery Pink #f9d1e3



Kraft Paper #a48556





Rainbow Sherbert

Birthday Cake







Raspberry Lemon Tart

PACKAGING ROUGHS





TAG ROUGHS























PACKAGING FINAL FLATS









PACKAGING FINAL PHOTOS