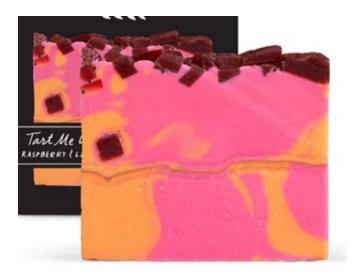

### **COLOR THEMES**

The color scheme will feature a soft pastel pink with white accents and craft paper packaging. Keeping a minimal palette will allow the product color to be the focal point of the consumer.

### **PIECES**

jute tie

4-bar box
cupcake soap wrappers
decorative tag

PACKAGING FINAL FLATS

PACKAGING FINAL PHOTOS