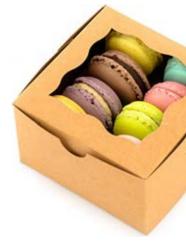

### **PIECES**

jute tie

4-bar box
cupcake soap wrappers
decorative tag

Twine tying box together Stichers to seal off box

· " sampler" box w/ C soaps

· individual soap boxes for 1 Bar

Coffee Cake For organic soaps - instead the complexity of scent.

scented dessert.

**TYPE & LOGO EXPLORATIONS** 

PACKAGING FINAL FLATS

PACKAGING FINAL PHOTOS