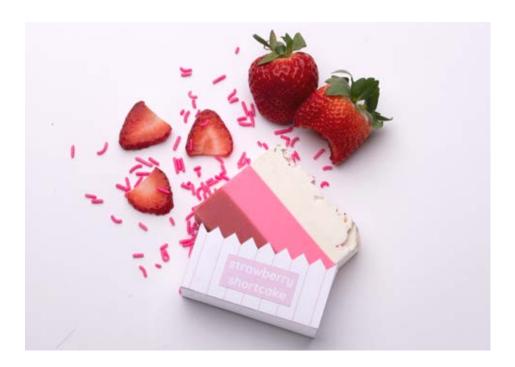

Treat yourself to a handmade soap filled with the invigorating sensation of fresh strawberries. Accented with scents of vanilla, shea, and mixed berry, this soap is sure to sweeten your soap experience.

White #FFFFF

Bakery Pink #f9d1e3

Kraft Paper #a48556

Rainbow Sherbert

Birthday Cake

Raspberry Lemon Tart

PACKAGING ROUGHS

TAG ROUGHS

PACKAGING FINAL FLATS

PACKAGING FINAL PHOTOS