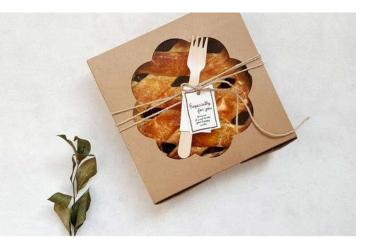

### **PIECES**

jute tie

4-bar box
cupcake soap wrappers
decorative tag

\*Key-lime pie

acinnamon buns

Blueberry muttin - soaps made to look like the

Apple Strudel

\$peach cobbler

Sweet scents \* 3 fruity scents 4 6 subtle sweet scents > 4 Designing in the Vernacular

soaps in cupcake wappers. Box reflecting postry boxes.

Twine tying box together Stichers to seal off box

· " sampler" box w/ C soaps

· individual soap boxes for 1 Bar

Coffee Cake For organic soaps - instead the complexity of scent.

scented dessert.

**TYPE & LOGO EXPLORATIONS** 

PACKAGING FINAL FLATS

PACKAGING FINAL PHOTOS