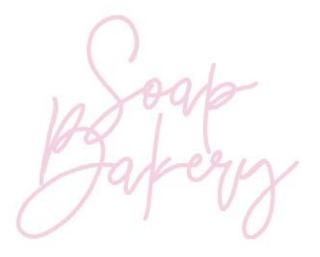

#### THE COMPANY

I created a brand called the Soap Bakery in which specializes in making home made soaps inspired by popular desserts. The scents of the bars would not only smell of these treats, but the soaps themselves would also look good enough to eat. Keeping this sugary theme in mind, the packaging will resemble that of common bakery packaging, but with a modern twist.

## **TYPOGRAPHY**

Type used for the logo will be a calligraphic style accompanied by a sans-serif rounded typeface. A rounded sans-serif will be used to design labels, fill body copy, and list ingredients on the package.

SOAP BAKERY IDENTITY

Fabrilous Script

Logo Typeface | Crafty | Handmade

rbcdefghijk(mnopzystnowxyz ABCDEFGHIJKLMNOPQRSTUVWXYZ