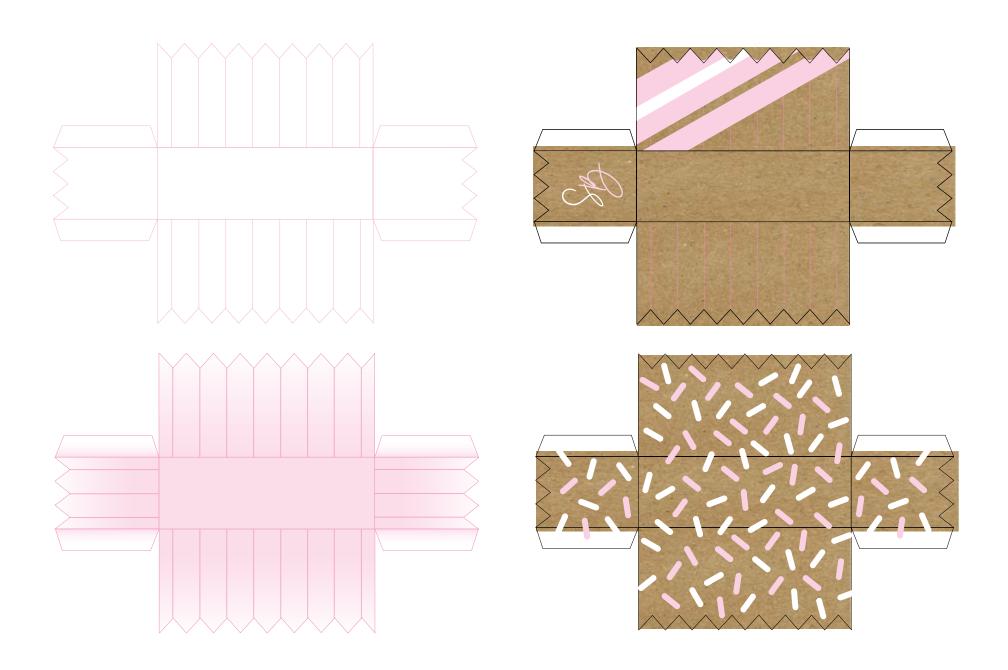

### **PIECES**

jute tie

4-bar box
cupcake soap wrappers
decorative tag

\*Key-lime pie

acinnamon buns

Blueberry muttin - soaps made to look like the

Apple Strudel

\$peach cobbler

Sweet scents \* 3 fruity scents 4 6 subtle sweet scents > 4 Designing in the Vernacular

soaps in cupcake wappers. Box reflecting postry boxes.

White #FFFFF

Bakery Pink #f9d1e3

Kraft Paper #a48556

Rainbow Sherbert

Birthday Cake

Raspberry Lemon Tart

PACKAGING ROUGHS

TAG ROUGHS