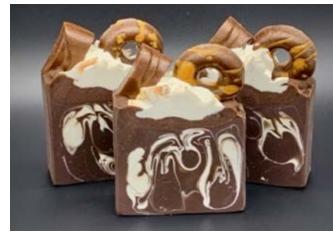

# Maximalist

Specialty Soaps

"The Soap Bakery"?

- soaps made in scents of desserts

\$Buttercup

Fun Ketti

Glazed Donut

\* chocolate (ahe mousse . 3 pack Bundle?

\*Key-lime pie

acinnamon buns

Blueberry muttin - soaps made to look like the

Apple Strudel

\$peach cobbler

Sweet scents \* 3 fruity scents 4 6 subtle sweet scents > 4 Designing in the Vernacular

soaps in cupcake wappers. Box reflecting postry boxes.