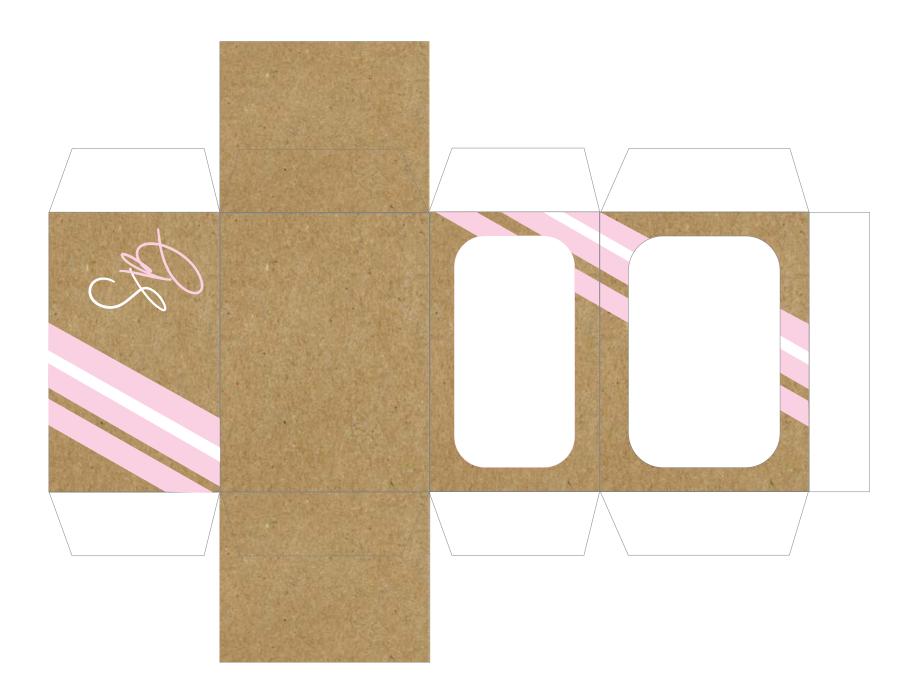

### **COLOR THEMES**

The color scheme will feature a soft pastel pink with white accents and craft paper packaging. Keeping a minimal palette will allow the product color to be the focal point of the consumer.

### **PIECES**

jute tie

4-bar box
cupcake soap wrappers
decorative tag

PACKAGING FINAL FLATS

PACKAGING FINAL PHOTOS