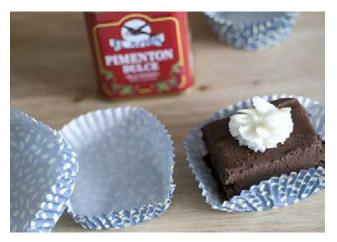

### **PIECES**

jute tie

4-bar box
cupcake soap wrappers
decorative tag

\*Key-lime pie

acinnamon buns

Blueberry muttin - soaps made to look like the

Apple Strudel

\$peach cobbler

Sweet scents \* 3 fruity scents 4 6 subtle sweet scents > 4 Designing in the Vernacular

soaps in cupcake wappers. Box reflecting postry boxes.

PACKAGING FINAL FLATS

PACKAGING FINAL PHOTOS