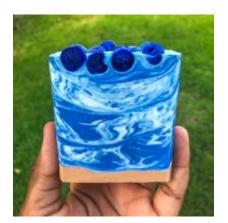

#### THE COMPANY

I created a brand called the Soap Bakery in which specializes in making home made soaps inspired by popular desserts. The scents of the bars would not only smell of these treats, but the soaps themselves would also look good enough to eat. Keeping this sugary theme in mind, the packaging will resemble that of common bakery packaging, but with a modern twist.

\*Key-lime pie

acinnamon buns

Blueberry muttin - soaps made to look like the

Apple Strudel

\$peach cobbler

Sweet scents \* 3 fruity scents 4 6 subtle sweet scents > 4 Designing in the Vernacular

soaps in cupcake wappers. Box reflecting postry boxes.