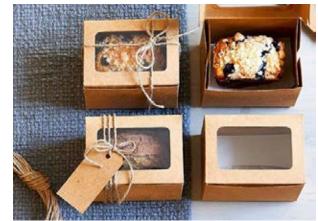

### **PIECES**

jute tie

4-bar box
cupcake soap wrappers
decorative tag

\*Key-lime pie

acinnamon buns

Blueberry muttin - soaps made to look like the

Apple Strudel

\$peach cobbler

Sweet scents \* 3 fruity scents 4 6 subtle sweet scents > 4 Designing in the Vernacular

soaps in cupcake wappers. Box reflecting postry boxes.

Twine tying box together Stichers to seal off box

· " sampler" box w/ C soaps

· individual soap boxes for 1 Bar

Coffee Cake For organic soaps - instead the complexity of scent.

scented dessert.

**TYPE & LOGO EXPLORATIONS** 

PACKAGING FINAL FLATS

PACKAGING FINAL PHOTOS