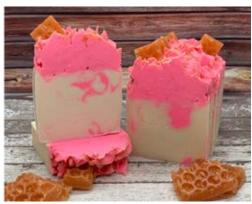

\*Key-lime pie

acinnamon buns

Blueberry muttin - soaps made to look like the

Apple Strudel

\$peach cobbler

Sweet scents \* 3 fruity scents 4 6 subtle sweet scents > 4 Designing in the Vernacular

soaps in cupcake wappers. Box reflecting postry boxes.

Treat yourself to a handmade soap filled with the invigorating sensation of fresh strawberries. Accented with scents of vanilla, shea, and mixed berry, this soap is sure to sweeten your soap experience.