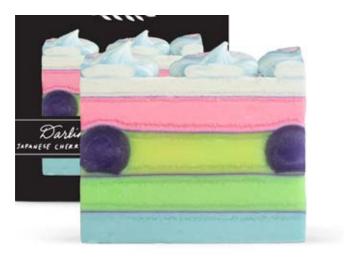

OAP BAKERY



SOAP

 $SOAP_{_{\rm bakery}}$ 

SOAP

 $s \overset{\text{the}}{\underset{\text{b a k ery}}{a}} p$ 

 $\underset{\text{b a k e r y}}{\text{soap}}$ 

the SOAP bakery







SOAP BAKERY IDENTITY

Fabrilous Script

Logo Typeface | Crafty | Handmade

rbcdefghijk(mnopzystnowxyz ABCDEFGHIJKLMNOPQRSTUVWXYZ

# **Quicksand Bold**

Product Header | Rounded | Friendly

abcdefghijklmnopqrstuvwxyz ABCDEFGHIJKLMNOPQRSTUVWXYZ

Quicksand Medium

Body Text | Light | Accent

abcdefghijklmnopqrstuvwxyz ABCDEFGHIJKLMNOPQRSTUVWXYZ



Treat yourself to a handmade soap filled with the invigorating sensation of fresh strawberries. Accented with scents of vanilla, shea, and mixed berry, this soap is sure to sweeten your soap experience.



White #FFFFF



Bakery Pink #f9d1e3



Kraft Paper #a48556





Rainbow Sherbert

Birthday Cake







Raspberry Lemon Tart

PACKAGING ROUGHS





TAG ROUGHS























PACKAGING FINAL FLATS









PACKAGING FINAL PHOTOS