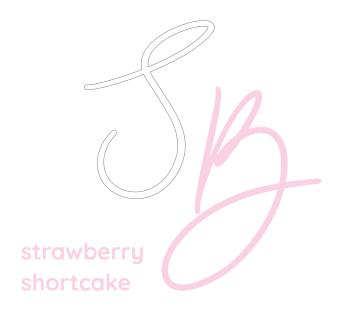

SOAP BAKERY IDENTITY

Fabrilous Script

Logo Typeface | Crafty | Handmade

rbcdefghijk(mnopzystnowxyz ABCDEFGHIJKLMNOPQRSTUVWXYZ

Treat yourself to a handmade soap filled with the invigorating sensation of fresh strawberries. Accented with scents of vanilla, shea, and mixed berry, this soap is sure to sweeten your soap experience.