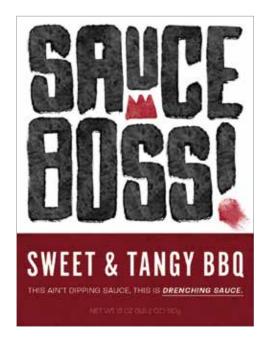

# **LABEL DRAFTS**

### INGREDIENTS:

TOMATO PUREE, SUGAR, VINEGAR, MOLASSES SALT, BROWN SUGAR, DRIED GARLIC, ONION MAPLE SYRUP, SPICE, MUSTARD FLOUR, HICKORY SMOKE, PAPRIKA, AND A DASH OF OUR HEART & SOULS, A SCOOP FULL OF HARD WORK, AND A WHOLE LOTTA GOOD.

THIS AIN'T DIPPING SAUCE, THIS IS DRENCHING SAUCE.

Amanda Ebert | Packaging | 3-Piece Packaging | Label Drafts