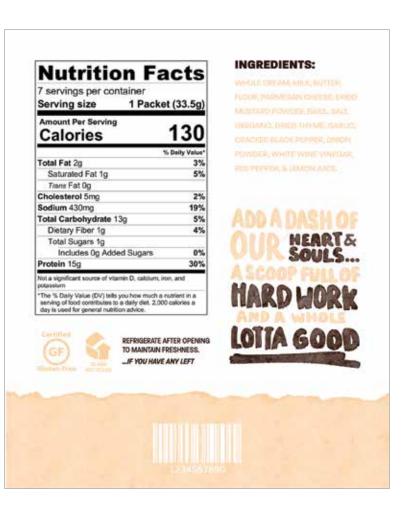

### INGREDIENTS:

TOMATO PUREE, SUGAR, VINEGAR, MOLASSES SALT, BROWN SUGAR, DRIED GARLIC, ONION MAPLE SYRUP, SPICE, MUSTARD FLOUR, HICKORY SMOKE, PAPRIKA, AND A DASH OF OUR HEART & SOULS, A SCOOP FULL OF HARD WORK, AND A WHOLE LOTTA GOOD.

### **Nutrition Facts**

1 servings per container

Serving size 1 Packet (33.5g)
Amount Per Serving

Calories 130

| CONTRACTOR DE LA CONTRA |                |
|--------------------------------------------------------------------------------------------------------------------------------------------------------------------------------------------------------------------------------------------------------------------------------------------------------------------------------------------------------------------------------------------------------------------------------------------------------------------------------------------------------------------------------------------------------------------------------------------------------------------------------------------------------------------------------------------------------------------------------------------------------------------------------------------------------------------------------------------------------------------------------------------------------------------------------------------------------------------------------------------------------------------------------------------------------------------------------------------------------------------------------------------------------------------------------------------------------------------------------------------------------------------------------------------------------------------------------------------------------------------------------------------------------------------------------------------------------------------------------------------------------------------------------------------------------------------------------------------------------------------------------------------------------------------------------------------------------------------------------------------------------------------------------------------------------------------------------------------------------------------------------------------------------------------------------------------------------------------------------------------------------------------------------------------------------------------------------------------------------------------------------|----------------|
| San Control                                                                                                                                                                                                                                                                                                                                                                                                                                                                                                                                                                                                                                                                                                                                                                                                                                                                                                                                                                                                                                                                                                                                                                                                                                                                                                                                                                                                                                                                                                                                                                                                                                                                                                                                                                                                                                                                                                                                                                                                                                                                                                                    | % Daily Velor* |
| Total Fat 2g                                                                                                                                                                                                                                                                                                                                                                                                                                                                                                                                                                                                                                                                                                                                                                                                                                                                                                                                                                                                                                                                                                                                                                                                                                                                                                                                                                                                                                                                                                                                                                                                                                                                                                                                                                                                                                                                                                                                                                                                                                                                                                                   | 3%             |
| Saturated Fat 1g                                                                                                                                                                                                                                                                                                                                                                                                                                                                                                                                                                                                                                                                                                                                                                                                                                                                                                                                                                                                                                                                                                                                                                                                                                                                                                                                                                                                                                                                                                                                                                                                                                                                                                                                                                                                                                                                                                                                                                                                                                                                                                               | 5%             |
| Tens Fat Og.                                                                                                                                                                                                                                                                                                                                                                                                                                                                                                                                                                                                                                                                                                                                                                                                                                                                                                                                                                                                                                                                                                                                                                                                                                                                                                                                                                                                                                                                                                                                                                                                                                                                                                                                                                                                                                                                                                                                                                                                                                                                                                                   |                |
| Chalesterol Srng                                                                                                                                                                                                                                                                                                                                                                                                                                                                                                                                                                                                                                                                                                                                                                                                                                                                                                                                                                                                                                                                                                                                                                                                                                                                                                                                                                                                                                                                                                                                                                                                                                                                                                                                                                                                                                                                                                                                                                                                                                                                                                               | 2%             |
| Sedium 430mg                                                                                                                                                                                                                                                                                                                                                                                                                                                                                                                                                                                                                                                                                                                                                                                                                                                                                                                                                                                                                                                                                                                                                                                                                                                                                                                                                                                                                                                                                                                                                                                                                                                                                                                                                                                                                                                                                                                                                                                                                                                                                                                   | 19%            |
| Total Carbohydrate 13g                                                                                                                                                                                                                                                                                                                                                                                                                                                                                                                                                                                                                                                                                                                                                                                                                                                                                                                                                                                                                                                                                                                                                                                                                                                                                                                                                                                                                                                                                                                                                                                                                                                                                                                                                                                                                                                                                                                                                                                                                                                                                                         | 5%             |
| Detary Fiber 1g                                                                                                                                                                                                                                                                                                                                                                                                                                                                                                                                                                                                                                                                                                                                                                                                                                                                                                                                                                                                                                                                                                                                                                                                                                                                                                                                                                                                                                                                                                                                                                                                                                                                                                                                                                                                                                                                                                                                                                                                                                                                                                                | 4%             |
| Total Sugars 1g                                                                                                                                                                                                                                                                                                                                                                                                                                                                                                                                                                                                                                                                                                                                                                                                                                                                                                                                                                                                                                                                                                                                                                                                                                                                                                                                                                                                                                                                                                                                                                                                                                                                                                                                                                                                                                                                                                                                                                                                                                                                                                                |                |
| Indutes (ig Added Sugars                                                                                                                                                                                                                                                                                                                                                                                                                                                                                                                                                                                                                                                                                                                                                                                                                                                                                                                                                                                                                                                                                                                                                                                                                                                                                                                                                                                                                                                                                                                                                                                                                                                                                                                                                                                                                                                                                                                                                                                                                                                                                                       | 0%             |
| Bodela (C.)                                                                                                                                                                                                                                                                                                                                                                                                                                                                                                                                                                                                                                                                                                                                                                                                                                                                                                                                                                                                                                                                                                                                                                                                                                                                                                                                                                                                                                                                                                                                                                                                                                                                                                                                                                                                                                                                                                                                                                                                                                                                                                                    | 200            |

has applicant source of internio D. celeburn, Iron; and

Ter NJby Wile (DV) tells you how much a nutriers in a wrop of lock contributes to a duity dief. 2,000 calories a lity's red for present multiline advice.

REFRIGERATE AFTER OPENING TO MAINTAIN FRESHNESS. JF YOU NAVE ANY LEFT