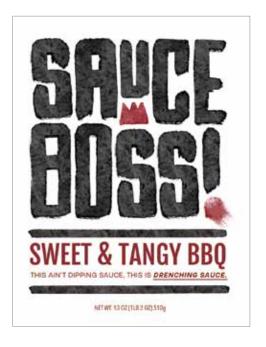

# **LABEL DRAFTS**

### INGREDIENTS:

TOMATO PUREE, SUGAR, VINEGAR, MOLASSES SALT, BROWN SUGAR, DRIED GARLIC, ONION MAPLE SYRUP, SPICE, MUSTARD FLOUR, HICKORY SMOKE, PAPRIKA, AND A DASH OF OUR HEART & SOULS, A SCOOP FULL OF HARD WORK, AND A WHOLE LOTTA GOOD.

THIS AIN'T DIPPING SAUCE, THIS IS DRENCHING SAUCE.

Amanda Ebert | Packaging | 3-Piece Packaging | Label Drafts