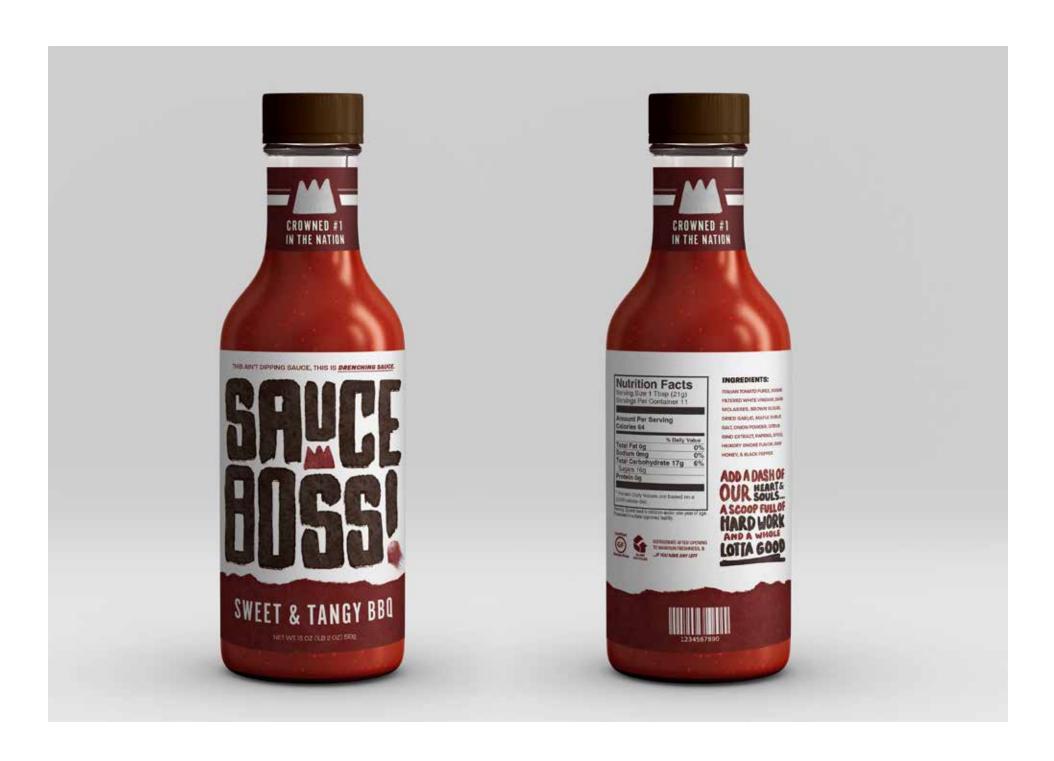

# **FINAL PACKAGING**

THIS AIN'T DIPPING SAUCE, THIS IS DRENCHING SAUCE

### **INGREDIENTS:**

ITALIAN TOMATO PUREE, SUGAR,
FILTERED WHITE VINEGAR, DARK
MOLASSES, BROWN SUGAR,
DRIED GARLIC, MAPLE S YRUP,
SALT, ONION POWDER, CITRUS
RIND EXTRACT, PAPRIKA, SPICE,
HICKORY SMOKE FLAVOR, RAW
HONEY, & BLACK PEPPER.

### **Nutrition Facts**

Serving Size 1 Tbsp (21g) Servings Per Container 11

Amount Per Serving Calories 64

% Dally Value

0%

0%

Total Fat 0g
Sodium 0mg
Total Carbohydrate 17g

Sugars 16g

Protein 0g

\* Percent Daily Values are based on a 2,000 calorie diet.

Warning: Do not feed to children under one year of age. Processed in a state approved facility.

GF

REFRIGERATE AFTER OPENING TO MAINTAIN FRESHNESS. & ...IF YOU HAVE ANY LEFT