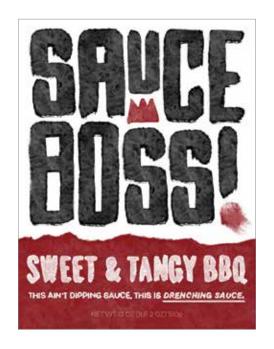

# **LABEL DRAFTS**

THIS AIN'T DIPPING SAUCE, THIS IS DRENCHING SAUCE.

Amanda Ebert | Packaging | 3-Piece Packaging | Label Drafts