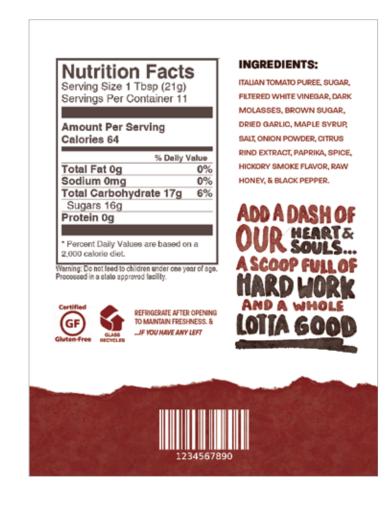

### **INGREDIENTS:**

ITALIAN TOMATO PUREE, SUGAR,
FILTERED WHITE VINEGAR, DARK
MOLASSES, BROWN SUGAR,
DRIED GARLIC, MAPLE S YRUP,
SALT, ONION POWDER, CITRUS
RIND EXTRACT, PAPRIKA, SPICE,
HICKORY SMOKE FLAVOR, RAW
HONEY, & BLACK PEPPER.

### **Nutrition Facts**

Serving Size 1 Tbsp (21g) Servings Per Container 11

Amount Per Serving Calories 64

% Dally Value

0%

0%

Total Fat 0g
Sodium 0mg
Total Carbohydrate 17g

Sugars 16g

Protein 0g

\* Percent Daily Values are based on a 2,000 calorie diet.

Warning: Do not feed to children under one year of age. Processed in a state approved facility.

GF

REFRIGERATE AFTER OPENING TO MAINTAIN FRESHNESS. & ...IF YOU HAVE ANY LEFT