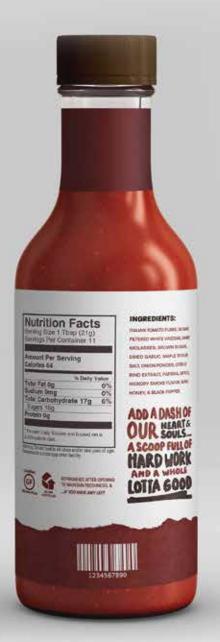

# **LABEL DRAFTS**

### **Nutrition Facts**

Serving Size 1 Tbsp (21g) Servings Per Container 11

Amount Per Serving Calories 64

% Dally Value

0%

0%

Total Fat 0g
Sodium 0mg
Total Carbohydrate 17g

Sugars 16g

Protein 0g

\* Percent Daily Values are based on a 2,000 calorie diet.

Warning: Do not feed to children under one year of age. Processed in a state approved facility.

GF

REFRIGERATE AFTER OPENING TO MAINTAIN FRESHNESS. & ...IF YOU HAVE ANY LEFT

### INGREDIENTS:

TOMATO PUREE, SUGAR, VINEGAR, MOLASSES SALT, BROWN SUGAR, DRIED GARLIC, ONION MAPLE SYRUP, SPICE, MUSTARD FLOUR, HICKORY SMOKE, PAPRIKA, AND A DASH OF OUR HEART & SOULS, A SCOOP FULL OF HARD WORK, AND A WHOLE LOTTA GOOD.

THIS AIN'T DIPPING SAUCE, THIS IS DRENCHING SAUCE.

Amanda Ebert | Packaging | 3-Piece Packaging | Label Drafts