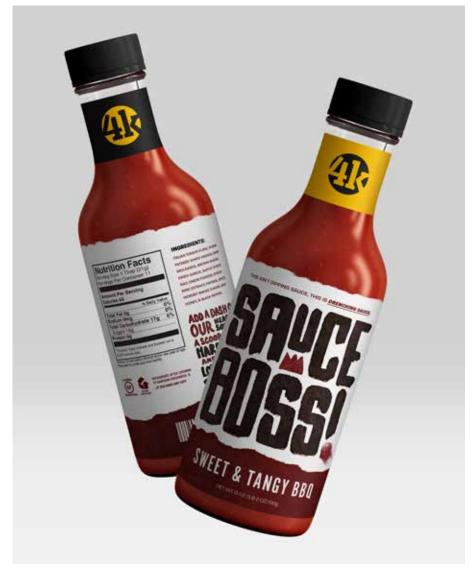

# **MOCKUP DRAFTS**

Amanda Ebert | Packaging | 3-Piece Packaging | Mockup Drafts

Amanda Ebert | Packaging | 3-Piece Packaging |

Amanda Ebert | Packaging | 3-Piece Packaging | Mockup Drafts

**FINAL LABEL FLATS** 

### **INGREDIENTS:**

ITALIAN TOMATO PUREE, SUGAR,
FILTERED WHITE VINEGAR, DARK
MOLASSES, BROWN SUGAR,
DRIED GARLIC, MAPLE S YRUP,
SALT, ONION POWDER, CITRUS
RIND EXTRACT, PAPRIKA, SPICE,
HICKORY SMOKE FLAVOR, RAW
HONEY, & BLACK PEPPER.