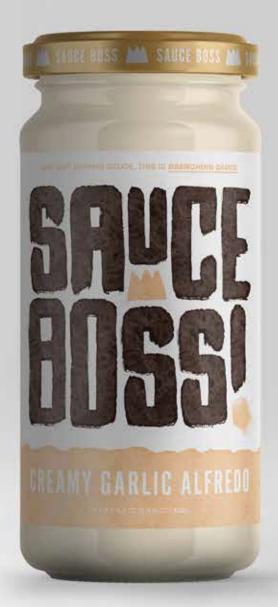

| 200            |

has applicant source of internio D. celeburn, Iron; and

Ter NJby Wile (DV) tells you how much a nutriers in a wrop of lock contributes to a duity dief. 2,000 calories a lity's red for present multiline advice.





REFRIGERATE AFTER OPENING TO MAINTAIN FRESHNESS. JF YOU NAVE ANY LEFT

#### INGREDIENTS:

Next the state of the state of

MEARTS SOULS...

LOTTA 6000



LINE AND ASSESSED.