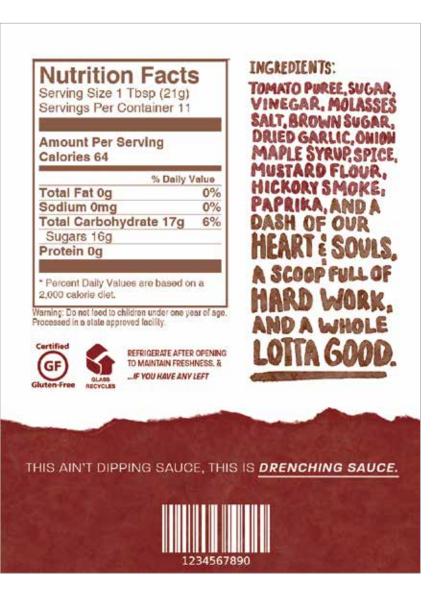

### **Nutrition Facts**

Serving Size 1 Tbsp (21g) Servings Per Container 11

Amount Per Serving Calories 64

% Dally Value

0%

0%

Total Fat 0g
Sodium 0mg
Total Carbohydrate 17g

Sugars 16g

Protein 0g

\* Percent Daily Values are based on a 2,000 calorie diet.

Warning: Do not feed to children under one year of age. Processed in a state approved facility.

GF

REFRIGERATE AFTER OPENING TO MAINTAIN FRESHNESS. & ...IF YOU HAVE ANY LEFT

### INGREDIENTS:

TOMATO PUREE, SUGAR, VINEGAR, MOLASSES SALT, BROWN SUGAR, DRIED GARLIC, ONION MAPLE SYRUP, SPICE, MUSTARD FLOUR, HICKORY SMOKE, PAPRIKA, AND A DASH OF OUR HEART & SOULS, A SCOOP FULL OF HARD WORK, AND A WHOLE LOTTA GOOD.