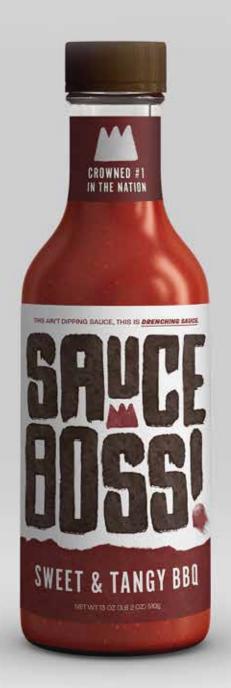

| 200            |

has applicant source of internio D. celeburn, Iron; and

Ter NJby Wile (DV) tells you how much a nutriers in a wrop of lock contributes to a duity dief. 2,000 calories a lity's red for present multiline advice.





REFRIGERATE AFTER OPENING TO MAINTAIN FRESHNESS. JF YOU NAVE ANY LEFT

#### INGREDIENTS:

Next the state of the state of

MEARTS SOULS...

LOTTA 6000



LINE AND ASSESSED.