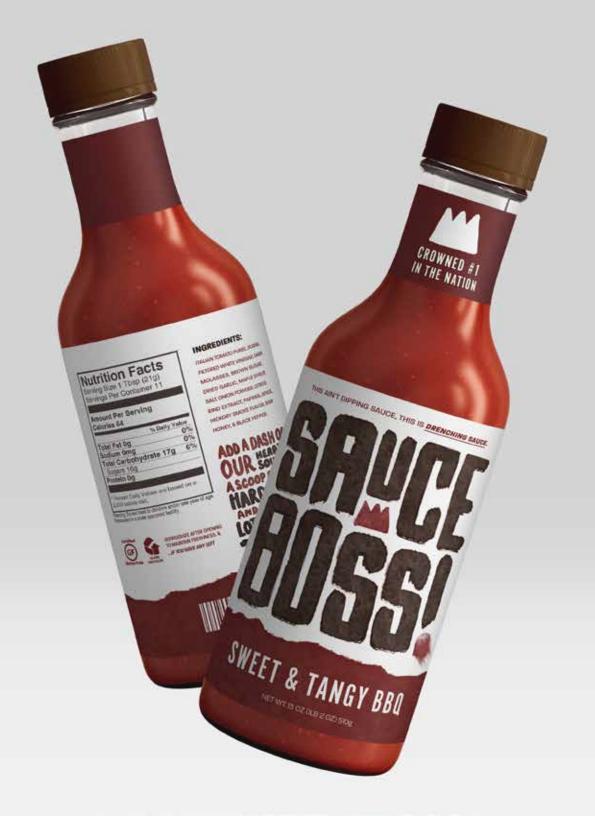

# **FINAL PACKAGING**

THIS AIN'T DIPPING SAUCE, THIS IS DRENCHING SAUCE

### **INGREDIENTS:**

ITALIAN TOMATO PUREE, SUGAR,
FILTERED WHITE VINEGAR, DARK
MOLASSES, BROWN SUGAR,
DRIED GARLIC, MAPLE S YRUP,
SALT, ONION POWDER, CITRUS
RIND EXTRACT, PAPRIKA, SPICE,
HICKORY SMOKE FLAVOR, RAW
HONEY, & BLACK PEPPER.