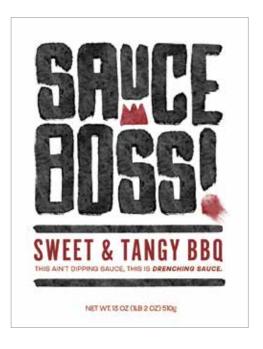

# **LABEL DRAFTS**

### INGREDIENTS:

TOMATO PUREE, SUGAR, VINEGAR, MOLASSES SALT, BROWN SUGAR, DRIED GARLIC, ONION MAPLE SYRUP, SPICE, MUSTARD FLOUR, HICKORY SMOKE, PAPRIKA, AND A DASH OF OUR HEART & SOULS, A SCOOP FULL OF HARD WORK, AND A WHOLE LOTTA GOOD.

THIS AIN'T DIPPING SAUCE, THIS IS DRENCHING SAUCE.

Amanda Ebert | Packaging | 3-Piece Packaging | Label Drafts