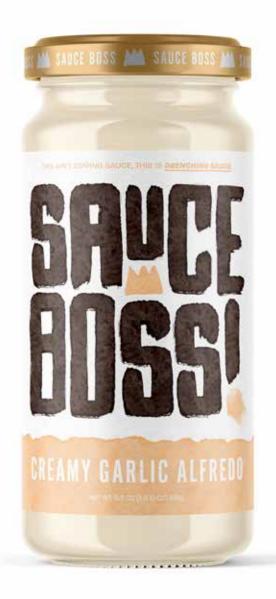

IS DRENCHING SAUCE.



Amanda Ebert | Packaging | 3-Piece Packaging | Label Drafts



# **BRAND IDENTITY**



Amanda Ebert | Packaging | 3-Piece Packaging

# ALTERNATE GOTHIC NOT D REGULAR

Flavor Typeface | Rectangular | Condensed

abcdefghijklmnopqrstuvwxyz

A B C D E F G H I J K L M N O P Q R S T U V W X Y Z

# PARALUCENT MEDIUM

Body Copy | Wide | Open & Airy

abcdefghijklmnopqrstuvwxyz ABCDEFGHIJKLMNOPORSTUVWXYZ

# **PARALUCENT HEAVY**

Header Typeface | Bold | Call Out

abcdefghijklmnopqrstuvwxyz ABCDEFGHIJKLMNOPQRSTUVWXYZ

### **INGREDIENTS:**

ITALIAN TOMATO PUREE, SUGAR,
FILTERED WHITE VINEGAR, DARK
MOLASSES, BROWN SUGAR,
DRIED GARLIC, MAPLE S YRUP,
SALT, ONION POWDER, CITRUS
RIND EXTRACT, PAPRIKA, SPICE,
HICKORY SMOKE FLAVOR, RAW
HONEY, & BLACK PEPPER.





# **MOCKUP DRAFTS**





Amanda Ebert | Packaging | 3-Piece Packaging | Mockup Drafts





Amanda Ebert | Packaging | 3-Piece Packaging |



Amanda Ebert | Packaging | 3-Piece Packaging | Mockup Drafts





**FINAL LABEL FLATS** 





Amanda Ebert | Packaging | 3-Piece Packaging | Final Label Flats





Amanda Ebert | Packaging | 3-Piece Packaging |



Final Label Flats

Amanda Ebert | Packaging | 3-Piece Packaging



# **FINAL PACKAGING**









THIS AIN'T DIPPING SAUCE, THIS IS DRENCHING SAUCE



# KI MA SAUCE BOSS AMA SAUCE BUSS MA EN

### **Nutrition Facts**

1 servings per container

Serving size 1 Packet (33.5g)
Amount Per Serving

Calories 130

| CONTRACTOR DE LA CONTRA |                |
|-----------------------------------------------------------------------------------------------------------------