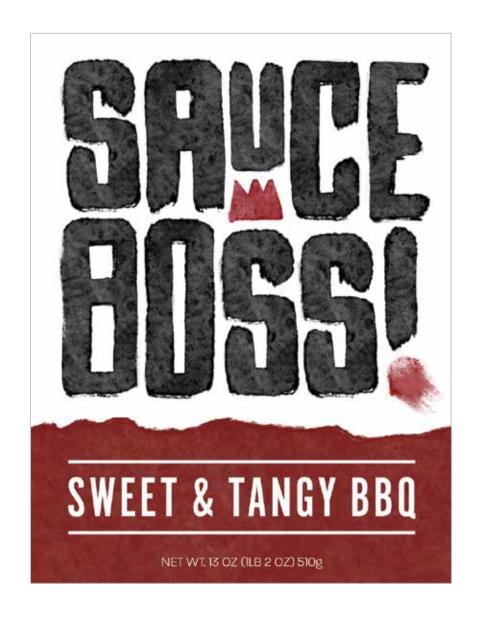

THIS AIN'T DIPPING SAUCE, THIS IS DRENCHING SAUCE.

Amanda Ebert | Packaging | 3-Piece Packaging | Label Drafts